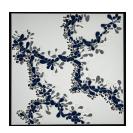

Braided Series - Braided Flows

Braided Course - Braided Series

72"x 72" (182 x 182 cm) Four panels 36" x 36" (91 x 91 cm) Acrylic on Canvas Wrapped Panel -

\$11,300.00

Braided Series - Braided Course

In The Parish - Braided Series