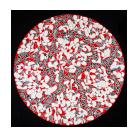

\$1675.00

Washout - Circumference Series

Square Root – Circumference Series

35" round (88 cm) Acrylic on Panel 2017

\$4,275.00 - ADC Gallery in Cincinnati Ohio

Square Root - Circumference Series

Bound Margin – Circumference Series