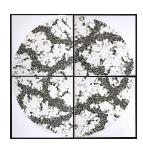

47" Round on Panel (119 cm) Acrylic on Panel

\$5,500.00 - Jorge Mendez Gallery Palm Springs

Bound Margin - Circumference Series

Circumnavigate - Circumference Series

72" Round (182 cm) on Panel

\$31,500.00

<u>Circumnavigate - Circumference Series</u>