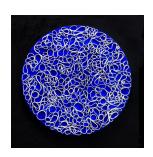

# **Circumference Series**

Circle Square Below – Circumference Series 18' x 18" (45 x 45 cm) Acrylic on Panel

\$1350.00

Circle Square Below - Circumference Series

Washout – Circumference Series

24' x 24" (60 x 60 cm) Acrylic on Panel